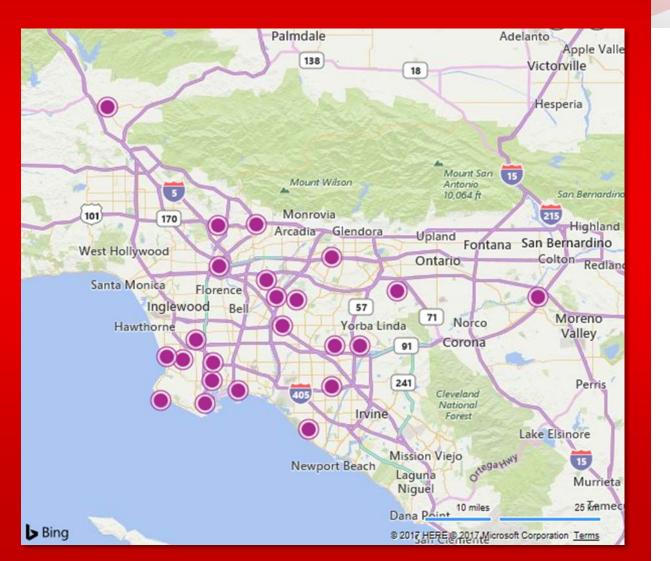

# The 24 most popular cities captured by the POLA survey

2017 LA Fleet Week Visitor Survey Results, Survey & Data (POLA)

#### **Top 24 Cities**

- 1. San Pedro
- 2. Los Angeles
- 3. Torrance
- 4. Rancho Palos Verdes
- 5. Long Beach
- 6. Whittier
- 7. Riverside
- 8. Carson
- 9. Wilmington
- 10. Redondo Beach
- 11. Glendale
- 12. Garden Grove

- 13. Fullerton
- 14. Huntington Beach
- 15. Placentia
- 16. Norwalk
- 17. Gardena
- 18. Chino Hills
- 19. West Covina
- 20. Valencia
- 21. Pico Rivera
- 22. Pasadena
- 23. Montebello
- 24. Covina